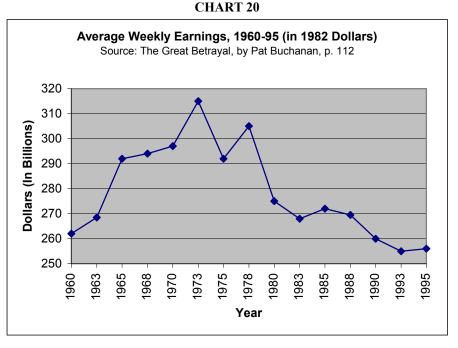

t was planted but 20, 15, maybe a mere 10 years earlier. (Now children as young as 7 or 8 are committing henious "adult" crimes—which again, is *directly* linked to the Krell empire.) This "spike" funds the Krell monolith.

We must remember that the Krell Welfare Machine, just like in the movie, was created, engineered, built and implemented by those within it, and *it is running exactly as planned*. Everything that has happened was not by mistake. It was not by chance. For if it were, within the first five years that these figures presented themselves—they would have changed their course of action. That haven't—and they won't—because the Krell Machine is working exactly as planned. It is bringing HUGE amounts of wealth into an unseen elite, who are directly profiting from this disaster.





#### CHART 21

Here we see that "somehow" the American wallet and their ability to save have been surreptitiously attacked. It has been "attacked" because somebody has to fund this madness. Unfortunately, it is "we the people" and now our future generations who have been unjustly enslaved to pay for a half century of planned disaster to create and sustain the Krell Welfare Machine. Again, remember the movie, the Krell when they build their machine, had no idea what was attacking them when the turned it on. All they could see was people slowly being destroyed from within. Hillary Clinton's "Village" is the same thing. A silent domestic enemy is slowly destroying each and every American, and nobody knows what is 'really' going on.

Again, look at the Krell Welfare Machine, and note the "