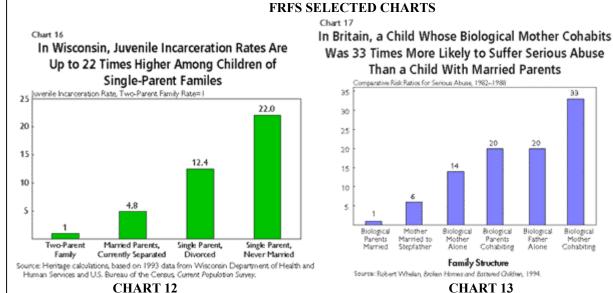

#### CHART 16

This dependable anarchy and impressed and engineered social pathology all sustained and developed by the governmental infrastructure has created itself: the Krell Welfare Machine:

# CHART 17 (Repeated) THE KRELL WELFARE MACHINE

This is the inner workings of the KRELL WELFARE MACHINE established and propagated by government and untold special interests. This is what is not only killing this society, destroying fathers, ripping apart children and cannibalizing our own children. This is the "Machine" silently and surreptitiously stealing from each and every American. This is the machine enslaving fathers and transferring their wealth, all under the guise of "law"—and which forces them to fund their own destruction.

If you notice, in the upper left hand corner of the chart, you see the major SFHH arrow pointing upwards. You can see the other arrows gestating out of this one: Sexual Disease (all linked to the rise of SFHH), Childhood Crime, Illegitamacy. These are known as "Railroad Tracks" in Washington D.C., as they are all interdependant curves. When the SFHH goes up or down—so do these also, **as they are directly functional and correlative values implicitly tied the the success or failure of the SFHH.** Government knows this, and through a corrupt Judiciary, closely sustains and protects the SFHH entity. As you can see from the small lines with arrows extending from the SFHH, (support lines) each entity within the Krell Machine supports the other related values within the system. For instance, you can see that the Feminists support the media, which in turn support the courts, who in turn support the police, prisons and associated infrastructure. Those of course support government, which in turn empowers (through the Legislative Branch) the National Debt, which then instantly goes and funds the SFHH...and the closed cycle continues.

As you can see, the bottom section of Marriage, Freedom, Fatherhood and Savings, are pointing downward, because the Krell Machine has to like a parasitic lamprey, has to force these entities to pay for sustaining all the items pointing upwards. Those pointing downwards are under direct attack by those pointing upwards. Clearly, we can see two major formations from this bifurcation of our society.