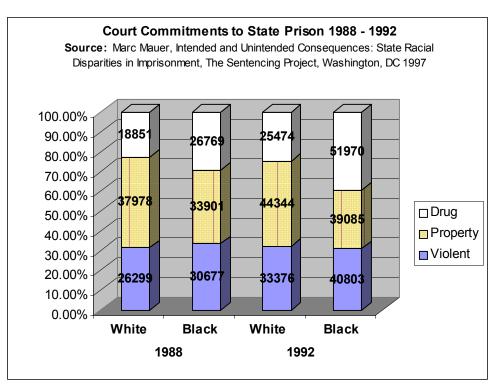

## CHART 24

As prison populations go up—a small elite's wealth go up. Again, huge profits are drained from the public coffer's not via private industry, but through the vehicle of the Krell Welfare Machine, of which a true public accounting is impossible. Again, this is purely Krell, and people have no comprehension of the problem, nor of the moneys which are being stolen through this fraud, but they are incomprehensible.

Who are entering these ever exploding prison rates??

Men. Hundreds of thousands of innocent men, whom are merely "invented" into criminals, only by a stroke of a pen.

For instance, this is how the Krell Machine works: