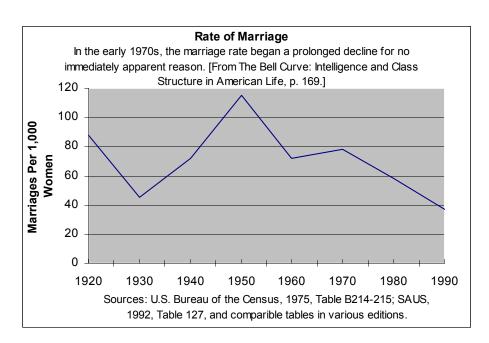

### CHART ONE

Ever since the 1950's, there has been a steady decline in the rate of marriage (the decline from 1920 to the 1930's may be explained away by both economic and first wave feminism, plus World War I concerns).. However; from 1950's onwards, we see the implementation of the new Feminized socialist order promulgated by government replacement and overt attack of fatherhood.

Again, we see the three separate phases we are concerned with here. PHASE ONE—where from 1955-57 onwards, the implementation and growth of the Single Female Headed Household, (SFHH) exploded, and received government support.

PHASE TWO occurs around the 1963 Time frame which implemented the GREAT SOCIETY social program schemes...and PHASE THREE was clearly at 1970—the beginning of RADICAL 3<sup>RD</sup> WAVE FEMINISM and the ROE v WADE era.