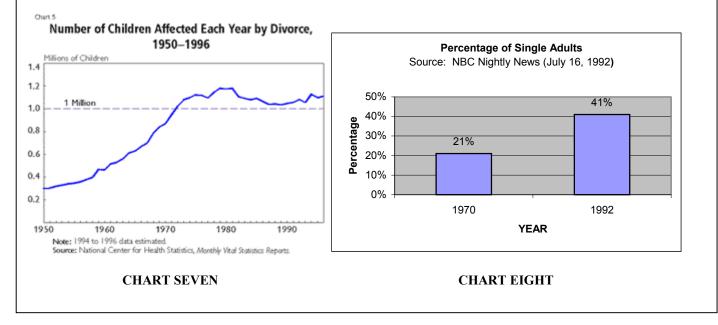

#### **CHART FIVE**

As the Matriarchal subculture now takes hold of the society, children propagated into this new feminized and matriarchal reality, now are developing in a defective area of the Single Female Headed Household (SFHH) which is now receiving artificial life and propagation from the money scheme silently placed against the populace of INFINITE DEBT. This debt is what congress now funds Welfare and all its attendant Socialist Fabian program's with, without the general public initially being burdened or concerned about the real implications and/or costs. It creates what I call the Boiling Frog syndrome where now, government steals silently from the public, empowered through the "social cause" of Radical Third Wave Feminism (Socialism). Meanwhile, the public has no idea what is transpiring, for they are removed from the "social dream" of which the ruling oligarchy is intentionally implementing against them.

Soon, as the SFHH is propagating more and more children, this unregulated pressure through the uncontrolled sexual anarchy builds up—where there are a surplus of children created out of this "Village" dream, and with no structure nor control from fatherhood, then begins to exponentially inject social pathology into the surrounding culture.

CHART SIX

Now, as Chart Eight indicates, we have an exploding illegitimate rates, now "empowering" women to "Entitlements" to the Krell Welfare Machine. This sexual anarchy clearly is at epidemic proportions, and instead of implementing sexual regulation, which would simply stop this, governments and courts uphold "the women's right to choose". This sexual epidemic can be also traced in abortions: