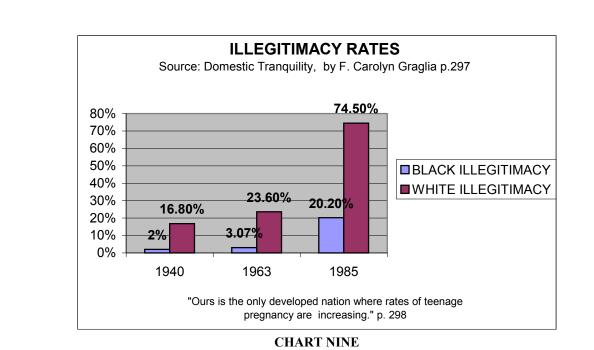

# CHART THREE

Illegitimacy rates begin to soar. What is most odd about this is again demonstrated in the Black community, where my research uncovered that in the 19<sup>th</sup> century, right after the civil war, that black illegitimacy rates were lower than the concomitant oppressed Irish community! Now, with the advent of the tribal, Matriarchal Feminist Archetype now funded by government, both black and white (and any society—as no society can stand up to this internal pressure) illegitimacy rates start to explode. Literally. At a rate never seen before in human history.

This artificial charge pumping of funding the First Law of Matriarchy (a woman has the right to control her own body and her own sexuality), now aggregately and exponentially explodes against the sexual regulation of the Patriarchal culture. This of course creates the SFHH which now, you see most children now burdening society.