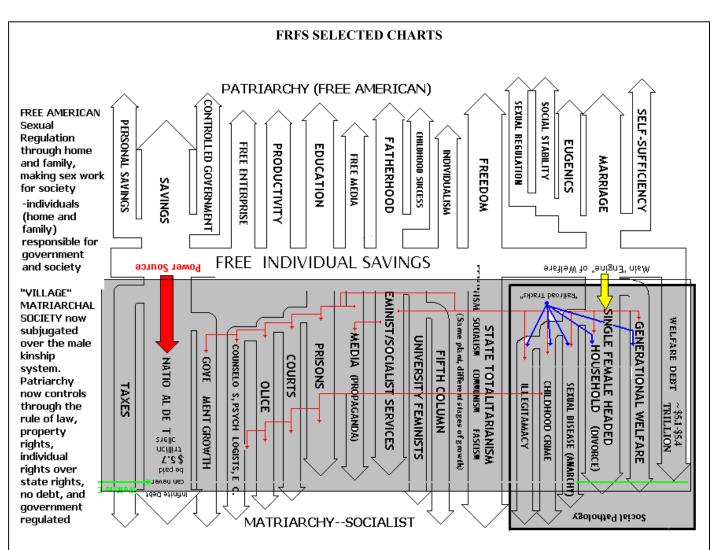

## CHART 18

Oddly, (this was never the intent when I first developed this chart, but by accident it fell on the floor and I instantly recognized the model) when you turn the Krell Welfare Machine upside down, you get our American form of government. Here you see sexual regulation at work. You see Fatherhood held in high esteem, you see marriage, family, stability, eugenics all working towards a regulated society. As Freud, Plutarch and other great thinkers all noted "In order to have an advanced society, you need sexual regulation." This is the advanced society model, with individual savings, free enterprise and the rule of law supporting it, both regulating society and advancing it. With this model it is impossible to have a Krell Welfare Machine (Socialist/Communist) form of government. It was Marx himself who recognized this, as he knew that no society could be both socialist and capitalist. This is why the inverse of the Krell Machine, turns out to be our American form of government. Simply put, this nation will either be a Patriarchal nation, or it will be Matriarchal. (Matriarchal closely delineated to Socialist Marxist forms of government and Patriarchy intimately aligned to Capitalist and Free Enterprise forms of government. Again, quoting from Milton Freedman, in his book *Capitalism and Freedom*, he notes this when he admonishes those "[whose] idea is the advocacy of 'Democratic Socialism'" which he concludes "[that] only certain combinations of political and economic arrangements are possible, that in particular, a society that is socialist **cannot** be democratic."[Chapter 1, pg. 32]

This nation will either be a Patriarchal one, or a Matriarchal one—the two, like matter cannot be combined. Marx knew this, and those students of Marx will note, one of the first things he did was to "free" women from marriage. The Bolshevik revolution itself was predicated on allowing women to enter the workforce. We have to, like Mr. Freedman above, recommends: stop deluding ourselves—and from the facts and figures (and total destruction) which feminism has burdened upon this society, either choose to have the chart either turned as in Chart 17 or turned upside down into Matriarchy as Chart 16 depicts.