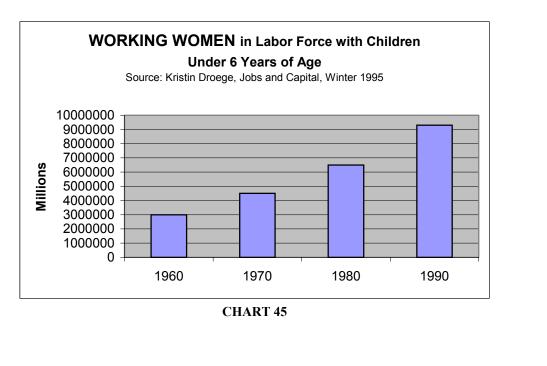

#### **CHART FIVE**

As the Matriarchal subculture now takes hold of the society, children propagated into this new feminized and matriarchal reality, now are developing in a defective area of the Single Female Headed Household (SFHH) which is now receiving artificial life and propagation from the money scheme silently placed against the populace of INFINITE DEBT. This debt is what congress now funds Welfare and all its attendant Socialist Fabian program's with, without the general public initially being burdened or concerned about the real implications and/or costs. It creates what I call the Boiling Frog syndrome where now, government steals silently from the public, empowered through the "social cause" of Radical Third Wave Feminism (Socialism). Meanwhile, the public has no idea what is transpiring, for they are removed from the "social dream" of which the ruling oligarchy is intentionally implementing against them.