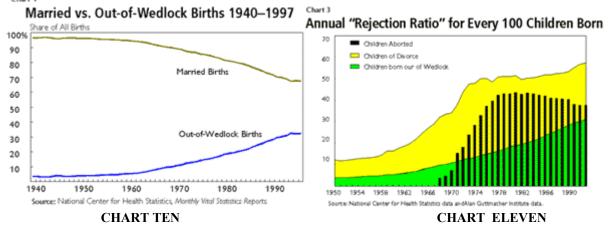

CHART SIX

Now, as Chart Eight indicates, we have an exploding illegitimate rates, now "empowering" women to "Entitlements" to the Krell Welfare Machine. This sexual anarchy clearly is at epidemic proportions, and instead of implementing sexual regulation, which would simply stop this, governments and courts uphold "the women's right to choose". This sexual epidemic can be also traced in abortions:

These illegitimate children, now without fathers and living in a state of sexual and social anarchy, are the "seed crop" which fuels future needs of the government created and monolithic Krell Welfare Machine. Again, the social pathology developed by this group of aimless children is staggering, and state administrators can extrapolate future wealth from the drug use, gang membership, crime, teenage delinquency, and pregnancy rates, as well as a host of other tertiary pathologies which they will then "empower" themselves to hire more police, build more prisons, courts, and other personnel and agencies in which to "solve the problems" of which they seeded and knowingly engineered and created years earlier.