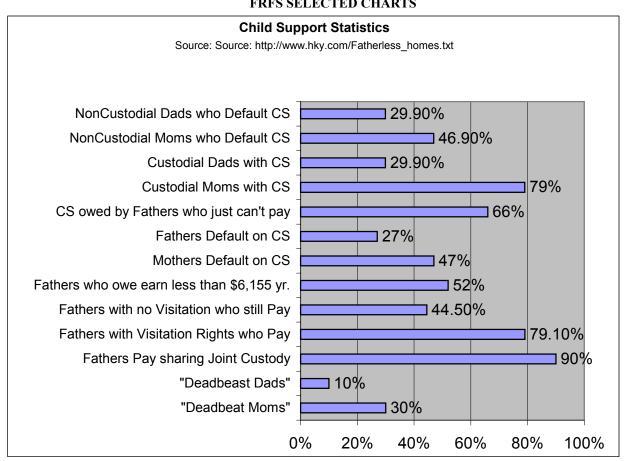

#### **CHART 28**

Again, why this vilification of Fatherhood? Well, as the feminist place the argument; it is to ultimately "protect the child." "*Not one more child*" they inform us.

Again, massive Feminist Lies and Disinformation campaigns—from accusing men of beating women during the Superbowl, all the way to claiming Father's owe 34 "Billion" dollars in child support…all lies…and all constantly and consistently presented to the American public to where they "assume" men are only beaters, abusers and Deadbeat Dads. It is the Village Mindset that is Krell—and not only true, but non-existent.