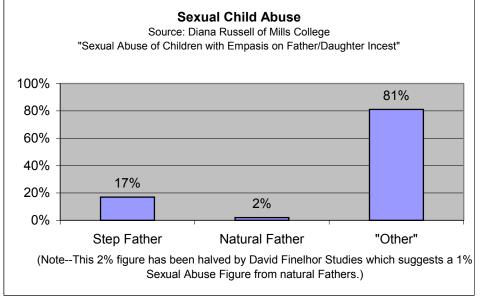

For instance, how many children die from child abuse?

1,215. (83% of which "may" die from mother abuse and not father abuse).

How about spousal abuse? A mere 702 persons.

So why all the money? Why the establishment of the Krell Welfare Machine? Why the violation of our laws and our form of government?

It is for the 2,124, 540 **accusations** of child abuse. (Of which did not exist prior to the implementation of Radical Third Wave feminism.)

THE FATHERS RIGHTS FACT SHEET (FRFS) SELECTED CHARTS

CHART 46