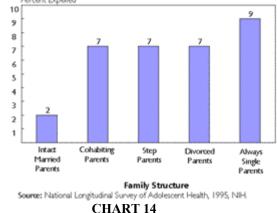

Biologica Father Biological Mother Alone Cohabiting Homes and Battered Children, 1994 CHART 13

99

Chart 21 Teenagers Ever Expelled from School by Family Background Percent Expelled

Again, children subjected to the miracle of the Krell Welfare Machine, become: (According to a new publication called Getting Men Involved: The Newsletter of the Bay Area Male Involvement Network), Spring 1997: 63% of youth suicides are from fatherless homes (Source: U.S. D.H.H.S., Bureau of the Census)

Only 6

90% of all homeless and runaway children are from fatherless homes

85% of all children that exhibit behavioral disorders come from fatherless homes (Source: Center for Disease Control) 80% of rapists motivated with displaced anger come from fatherless homes (Source: Crim. Justice & Behavior, Vol 14, p. 403-26, 1978.) 71% of all high school dropouts come from fatherless homes (Source: Nat. Principals Association Report on the State of High Schools.) 75% of all adolescent patients in chemical abuse centers come from fatherless homes (Source: Rainbows for all God's Children.) 70% of juveniles in state-operated institutions come from fatherless homes (Source: U.S. Dept. of Justice, Special Report, Sept 1988) 85% of all youths sitting in prisons grew up in a fatherless home (Source: Fulton Co. Georgia jail pop., Texas Dept. of Corrections 1992) (Because only a portion of each age group grew up in a fatherless home.) these statistics translate to mean that children from fatherless homes are:

5 times more likely to commit suicide 32 times more likely to run away 20 times more likely to have behavioral disorders 14 times more likely to commit rape 9 times more likely to drop out of high school 10 times more likely to abuse chemical substances

9 times more likely to end up in a state-operated institution

20 times more likely to end up in prison.

**AGAIN,** it is INCONTROVERTABLE, that the main social pathology powering this Krell Welfare Machine extends directly from the entity that they themselves created (it was never voted in by the public). **The SFHH. (Fatherlessness)** 