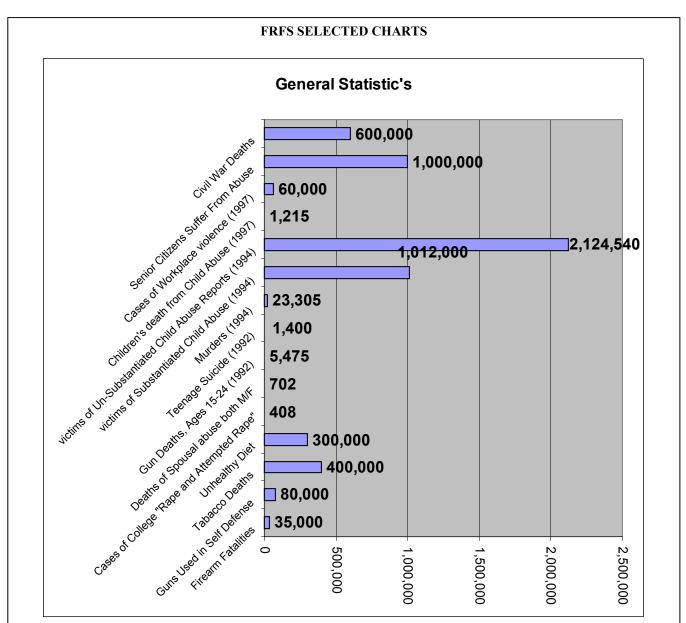

## **CHART 29**

I formulated this chart, and put on various malady's that the public might recognize. For instance, there are approximately 60,000 liver cancer patients suffering from that problem. So, we then have to ask: To establish a 5.1 to 5.4 Trillion dollar "Welfare" program in the United States over the past 40 years—how big does the underlying problem have to be?

For instance, how many children die from child abuse?

1,215. (83% of which "may" die from mother abuse and not father abuse).

How about spousal abuse? A mere 702 persons.

So why all the money? Why the establishment of the Krell Welfare Machine? Why the violation of our laws and our form of government?

It is for the 2,124, 540 **accusations** of child abuse. (Of which did not exist prior to the implementation of Radical Third Wave feminism.)

THE FATHERS RIGHTS FACT SHEET (FRFS) SELECTED CHARTS

CHART 46