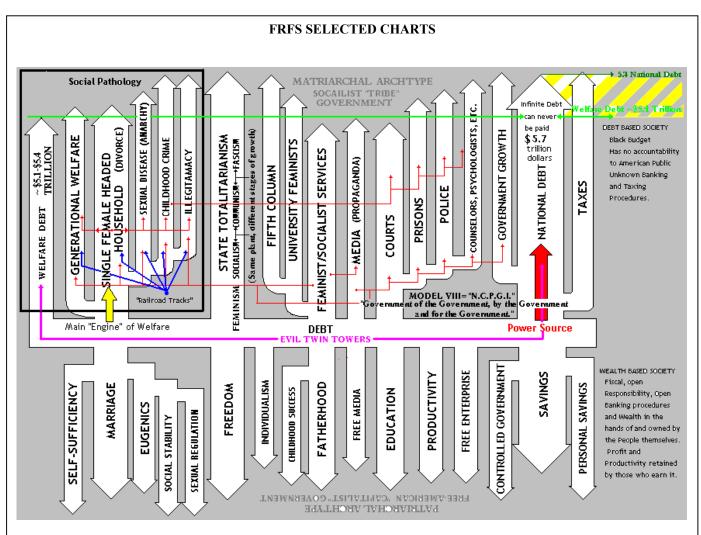

## CHART 18

Oddly, (this was never the intent when I first developed this chart, but by accident it fell on the floor and I instantly recognized the model) when you turn the Krell Welfare Machine upside down, you get our American form of government. Here you see sexual regulation at work. You see Fatherhood held in high esteem, you see marriage, family, stability, eugenics all working towards a regulated society. As Freud, Plutarch and other great thinkers all noted "In order to have an advanced society, you need sexual regulation." This is the advanced society model, with individual savings, free enterprise and the rule of law supporting it, both regulating society and advancing it. With this model it is impossible to have a Krell Welfare Machine (Socialist/Communist) form of government. It was Marx himself who recognized this, as he knew that no society could be both socialist and capitalist. This is why the inverse of the Krell Machine, turns out to be our American form of government. Simply put, this nation will either be a Patriarchal nation, or it will be Matriarchal. (Matriarchal closely delineated to Socialist Marxist forms of government and Patriarchy intimately aligned to Capitalist and Free Enterprise forms of government. Again, quoting from Milton Freedman, in his book *Capitalism and Freedom*, he notes this when he admonishes those "[whose] idea is the advocacy of 'Democratic Socialism'" which he concludes "[that] only certain combinations of political and economic arrangements are possible, that in particular, a society that is socialist **cannot** be democratic."[Chapter 1, pg. 32]

This nation will either be a Patriarchal one, or a Matriarchal one—the two, like matter cannot be combined. Marx knew this, and those students of Marx will note, one of the first things he did was to "free" women from marriage. The Bolshevik revolution itself was predicated on allowing women to enter the workforce. We have to, like Mr. Freedman above, recommends: stop deluding ourselves—and from the facts and figures (and total destruction) which feminism has burdened upon this society, either choose to have the chart either turned as in Chart 17 or turned upside down into Matriarchy as Chart 16 depicts.