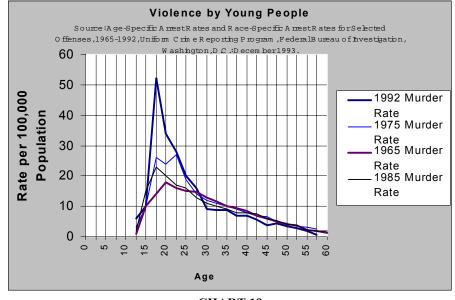

Now, what is the precursor to all this problem? It of course is *Fatherlessness*—clearly exposed in Chapter One of my book, in the correlating SPIKE Chart [see page 21]:

CHART 19 [From Chapter 01, "Suffering Patriarchy" page 21]

This "SPIKE" we see from young adults is the crop of young children allowed to be bred via the unrestrained sexual anarchy propagating from the Krell Welfare Machine (courts and government funded and supported). This "spike" is the indicator of a crop that was planted but 20, 15, maybe a mere 10 years earlier. (Now children as young as 7 or 8 are committing henious "adult" crimes—which again, is *directly* linked to the Krell empire.) This "spike" funds the Krell monolith.