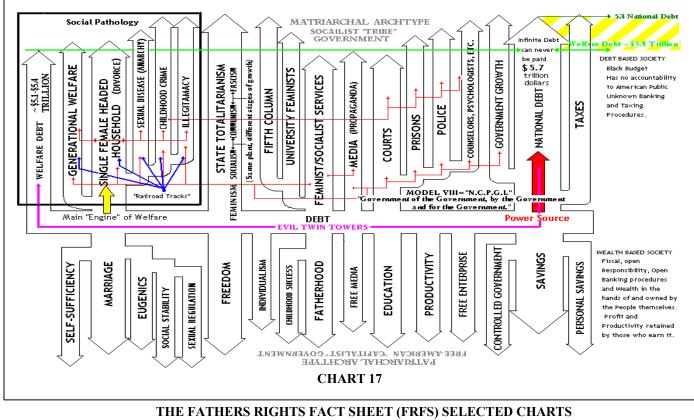

# CHART 17 (Repeated) THE KRELL WELFARE MACHINE

This is the inner workings of the KRELL WELFARE MACHINE established and propagated by government and untold special interests. This is what is not only killing this society, destroying fathers, ripping apart children and cannibalizing our own children. This is the "Machine" silently and surreptitiously stealing from each and every American. This is the machine enslaving fathers and transferring their wealth, all under the guise of "law"—and which forces them to fund their own destruction.

If you notice, in the upper left hand corner of the chart, you see the major SFHH arrow pointing upwards. You can see the other arrows gestating out of this one: Sexual Disease (all linked to the rise of SFHH), Childhood Crime, Illegitamacy. These are known as "Railroad Tracks" in Washington D.C., as they are all interdependant curves. When the SFHH goes up or down—so do these also, **as they are directly functional and correlative values implicitly tied the the success or failure of the SFHH.** Government knows this, and through a corrupt Judiciary, closely sustains and protects the SFHH entity. As you can see from the small lines with arrows extending from the SFHH, (support lines) each entity within the Krell Machine supports the other related values within the system. For instance, you can see that the Feminists support the media, which in turn support the courts, who in turn support the police, prisons and associated infrastructure. Those of course support government, which in turn empowers (through the Legislative Branch) the National Debt, which then instantly goes and funds the SFHH...and the closed cycle continues.

As you can see, the bottom section of Marriage, Freedom, Fatherhood and Savings, are pointing downward, because the Krell Machine has to like a parasitic lamprey, has to force these entities to pay for sustaining all the items pointing upwards. Those pointing downwards are under direct attack by those pointing upwards. Clearly, we can see two major formations from this bifurcation of our society.