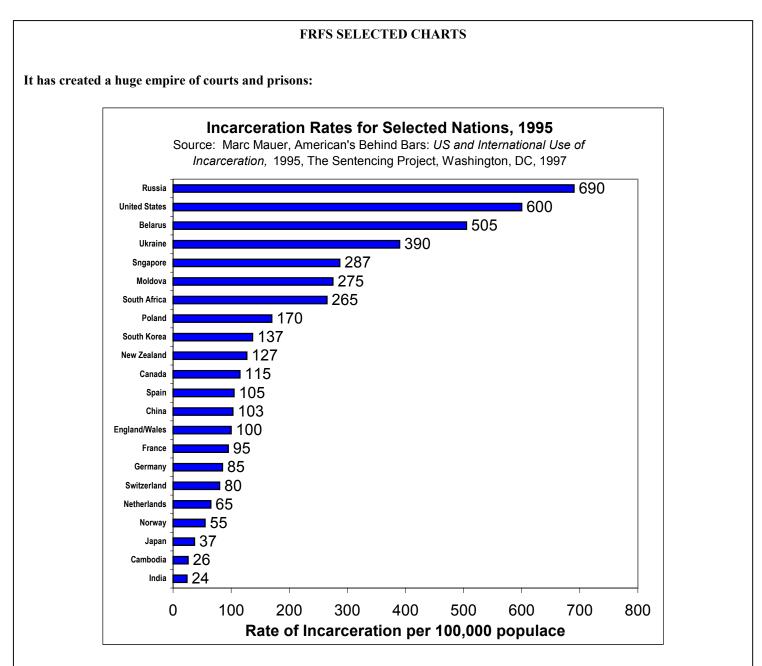

# CHART 22

Again, even this is Krell. Look at this chart (in Chapter XX, page YY of my book). See or notice anything strange? You don't? Neither did I for the first six months I viewed this chart. (NOTE: This chart is dated, and the new Rate of Incarceration charts have the United States over Russia as number one in the world for imprisonment populations). But again, this is Krell and you can't really see what this chart is saying. But after much perusal, you will begin to note, that *all our enemies are at the top of the chart* (which we lead now), *and that all our "allies" are at the bottom of the list*. Simply put, it indicates that "free nations" are at the bottom of the list with low incarceration rates—and that savage, totalitarian, and oppressive regimes are at the top.

This is a grave indicator that we are being destroyed and overthrown by and from a domestic enemy from within.

Who benefits from this fraud? The Krell Machine...and again as in the movie, it is invisible. You don't see who, what or wear—that is how invidious this is.