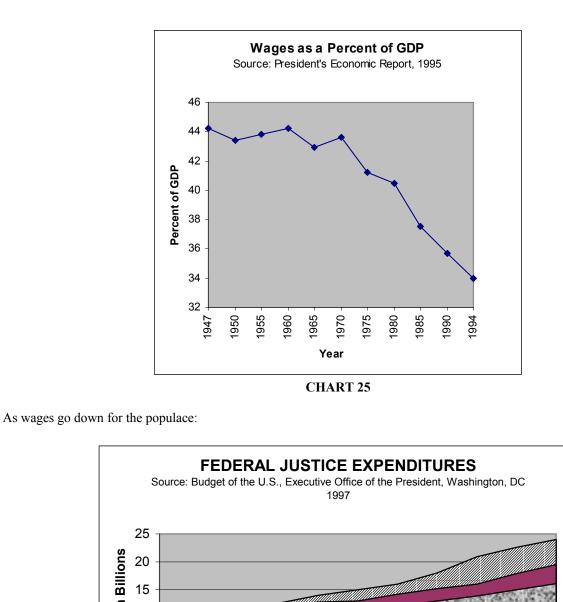

### CHART ONE

Ever since the 1950's, there has been a steady decline in the rate of marriage (the decline from 1920 to the 1930's may be explained away by both economic and first wave feminism, plus World War I concerns).. However; from 1950's onwards, we see the implementation of the new Feminized socialist order promulgated by government replacement and overt attack of fatherhood.

Again, we see the three separate phases we are concerned with here. PHASE ONE—where from 1955-57 onwards, the implementation and growth of the Single Female Headed Household, (SFHH) exploded, and received government support.

PHASE TWO occurs around the 1963 Time frame which implemented the GREAT SOCIETY social program schemes...and PHASE THREE was clearly at 1970—the beginning of RADICAL 3<sup>RD</sup> WAVE FEMINISM and the ROE v WADE era.