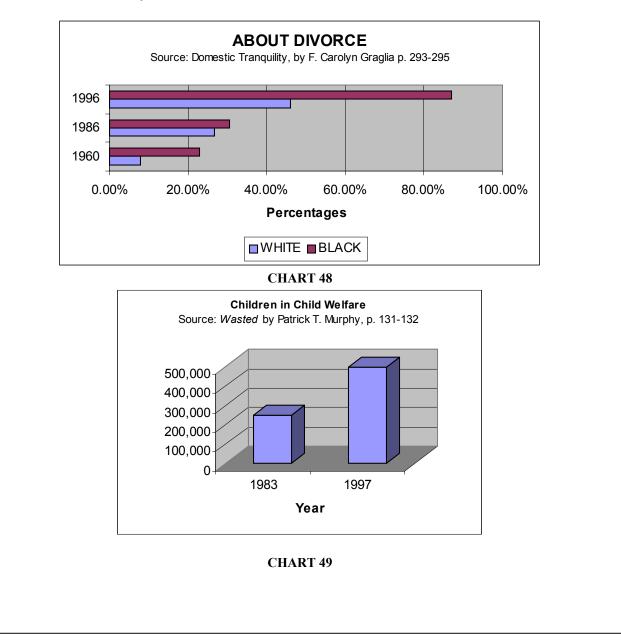

## **CHART TWO**

This chart exposes the dynamics of what happened. As we can see, marriage was at a steady rise for both whites and black, up until the tell-tale time frame of 1955. Then "something" happened. We can see that the Black populace (the first to receive the "miracle" of welfare—instantly plummeted. Surprisingly, they had matched the whites in marriage percentages (apparently—they were receiving the wealth of the nation. As a footnote—it is interesting to note that during this time and right up into the late 1960's the blacks had some of the highest performing high schools in the nation. This of course was eradicated by Radical Third Wave Feminism and Welfare, of which hit this unsuspecting population.) Shortly thereafter, we can see the effects against the white populace, whom then begins the same linear decline. As this decline continued, (empowered by the creation and sustained through massive public funding) the social pathology now seeded, and funded by public governments—is well on its way to creating the Krell Welfare Machine I speak of in this book, <u>Suffering Patriarchy</u>.

# CHART THREE

Illegitimacy rates begin to soar. What is most odd about this is again demonstrated in the Black community, where my research uncovered that in the 19<sup>th</sup> century, right after the civil war, that black illegitimacy rates were lower than the concomitant oppressed Irish community! Now, with the advent of the tribal, Matriarchal Feminist Archetype now funded by government, both black and white (and any society—as no society can stand up to this internal pressure) illegitimacy rates start to explode. Literally. At a rate never seen before in human history.