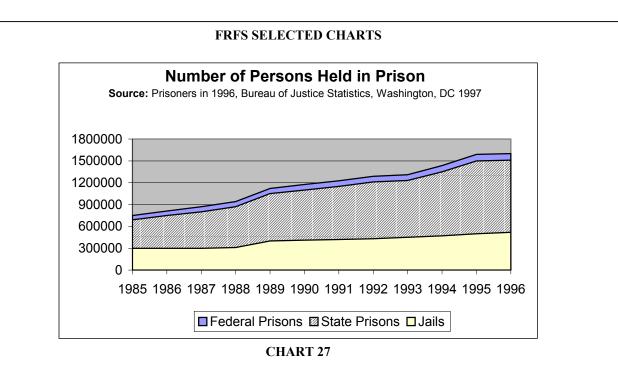

## CHART 24

As prison populations go up—a small elite's wealth go up. Again, huge profits are drained from the public coffer's not via private industry, but through the vehicle of the Krell Welfare Machine, of which a true public accounting is impossible. Again, this is purely Krell, and people have no comprehension of the problem, nor of the moneys which are being stolen through this fraud, but they are incomprehensible.

Who are entering these ever exploding prison rates??

Men. Hundreds of thousands of innocent men, whom are merely "invented" into criminals, only by a stroke of a pen.

For instance, this is how the Krell Machine works: