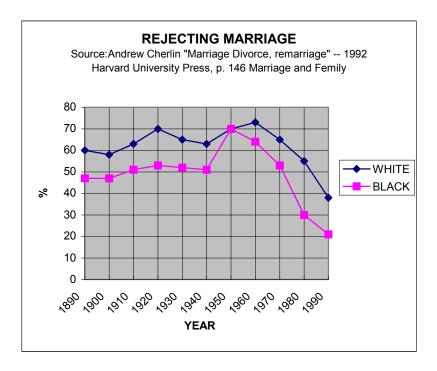

## **CHART TWO**

This chart exposes the dynamics of what happened. As we can see, marriage was at a steady rise for both whites and black, up until the tell-tale time frame of 1955. Then "something" happened. We can see that the Black populace (the first to receive the "miracle" of welfare—instantly plummeted. Surprisingly, they had matched the whites in marriage percentages (apparently—they were receiving the wealth of the nation. As a footnote—it is interesting to note that during this time and right up into the late 1960's the blacks had some of the highest performing high schools in the nation. This of course was eradicated by Radical Third Wave Feminism and Welfare, of which hit this unsuspecting population.) Shortly thereafter, we can see the effects against the white populace, whom then begins the same linear decline. As this decline continued, (empowered by the creation and sustained through massive public funding) the social pathology now seeded, and funded by public governments—is well on its way to creating the Krell Welfare Machine I speak of in this book, <u>Suffering Patriarchy</u>.