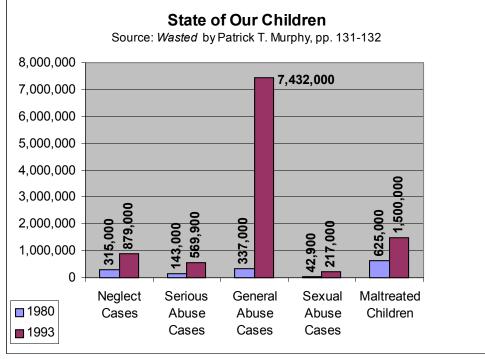

#### **CHART FIVE**

As the Matriarchal subculture now takes hold of the society, children propagated into this new feminized and matriarchal reality, now are developing in a defective area of the Single Female Headed Household (SFHH) which is now receiving artificial life and propagation from the money scheme silently placed against the populace of INFINITE DEBT. This debt is what congress now funds Welfare and all its attendant Socialist Fabian program's with, without the general public initially being burdened or concerned about the real implications and/or costs. It creates what I call the Boiling Frog syndrome where now, government steals silently from the public, empowered through the "social cause" of Radical Third Wave Feminism (Socialism). Meanwhile, the public has no idea what is transpiring, for they are removed from the "social dream" of which the ruling oligarchy is intentionally implementing against them.

Soon, as the SFHH is propagating more and more children, this unregulated pressure through the uncontrolled sexual anarchy builds up—where there are a surplus of children created out of this "Village" dream, and with no structure nor control from fatherhood, then begins to exponentially inject social pathology into the surrounding culture.