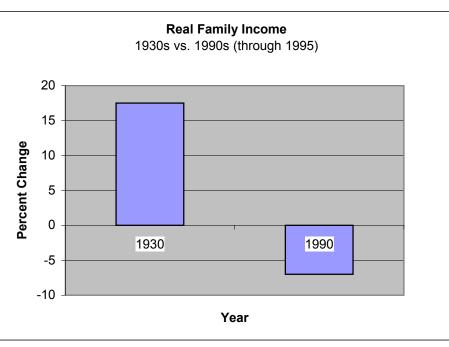

#### CHART 21

Here we see that "somehow" the American wallet and their ability to save have been surreptitiously attacked. It has been "attacked" because somebody has to fund this madness. Unfortunately, it is "we the people" and now our future generations who have been unjustly enslaved to pay for a half century of planned disaster to create and sustain the Krell Welfare Machine. Again, remember the movie, the Krell when they build their machine, had no idea what was attacking them when the turned it on. All they could see was people slowly being destroyed from within. Hillary Clinton's "Village" is the same thing. A silent domestic enemy is slowly destroying each and every American, and nobody knows what is 'really' going on.