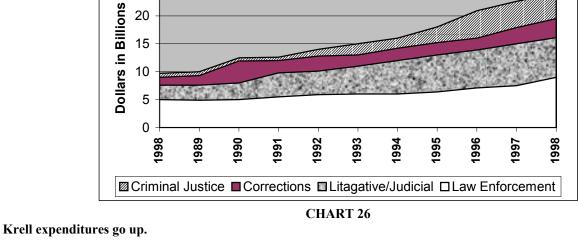

CHART SIX

Now, as Chart Eight indicates, we have an exploding illegitimate rates, now "empowering" women to "Entitlements" to the Krell Welfare Machine. This sexual anarchy clearly is at epidemic proportions, and instead of implementing sexual regulation, which would simply stop this, governments and courts uphold "the women's right to choose". This sexual epidemic can be also traced in abortions:

These illegitimate children, now without fathers and living in a state of sexual and social anarchy, are the "seed crop" which fuels future needs of the government created and monolithic Krell Welfare Machine. Again, the social pathology developed by this group of aimless children is staggering, and state administrators can extrapolate future wealth from the drug use, gang membership, crime, teenage delinquency, and pregnancy rates, as well as a host of other tertiary pathologies which they will then "empower" themselves to hire more police, build more prisons, courts, and other personnel and agencies in which to "solve the problems" of which they seeded and knowingly engineered and created years earlier.