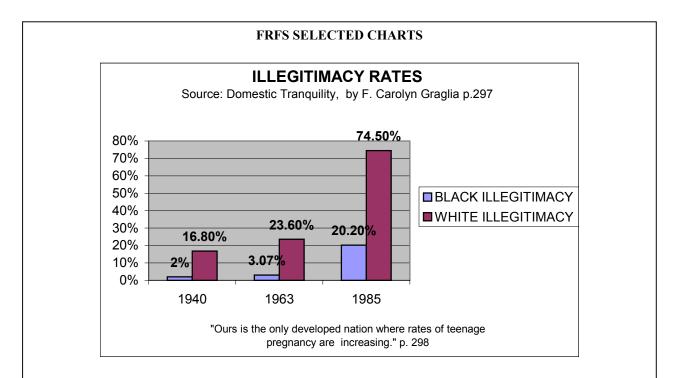

# CHART THREE

Illegitimacy rates begin to soar. What is most odd about this is again demonstrated in the Black community, where my research uncovered that in the 19<sup>th</sup> century, right after the civil war, that black illegitimacy rates were lower than the concomitant oppressed Irish community! Now, with the advent of the tribal, Matriarchal Feminist Archetype now funded by government, both black and white (and any society—as no society can stand up to this internal pressure) illegitimacy rates start to explode. Literally. At a rate never seen before in human history.

This artificial charge pumping of funding the First Law of Matriarchy (a woman has the right to control her own body and her own sexuality), now aggregately and exponentially explodes against the sexual regulation of the Patriarchal culture. This of course creates the SFHH which now, you see most children now burdening society.