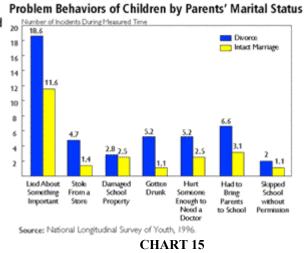

Biologica Father Biological Mother Alone Cohabiting Homes and Battered Children, 1994 CHART 13

99

Chart 21 Teenagers Ever Expelled from School by Family Background Percent Expelled

Again, children subjected to the miracle of the Krell Welfare Machine, become: (According to a new publication called Getting Men Involved: The Newsletter of the Bay Area Male Involvement Network), Spring 1997: 63% of youth suicides are from fatherless homes (Source: U.S. D.H.H.S., Bureau of the Census)

Only 6

90% of all homeless and runaway children are from fatherless homes

85% of all children that exhibit behavioral disorders come from fatherless homes (Source: Center for Disease Control) 80% of rapists motivated with displaced anger come from fatherless homes (Source: Crim. Justice & Behavior, Vol 14, p. 403-26, 1978.) 71% of all high school dropouts come from fatherless homes (Source: Nat. Principals Association Report on the State of High Schools.) 75% of all adolescent patients in chemical abuse centers come from fatherless homes (Source: Rainbows for all God's Children.) 70% of juveniles in state-operated institutions come from fatherless homes (Source: U.S. Dept. of Justice, Special Report, Sept 1988) 85% of all youths sitting in prisons grew up in a fatherless home (Source: Fulton Co. Georgia jail pop., Texas Dept. of Corrections 1992) (Because only a portion of each age group grew up in a fatherless home.) these statistics translate to mean that children from fatherless homes are:

5 times more likely to commit suicide 32 times more likely to run away 20 times more likely to have behavioral disorders 14 times more likely to commit rape 9 times more likely to drop out of high school 10 times more likely to abuse chemical substances

9 times more likely to end up in a state-operated institution

20 times more likely to end up in prison.

**AGAIN,** it is INCONTROVERTABLE, that the main social pathology powering this Krell Welfare Machine extends directly from the entity that they themselves created (it was never voted in by the public). **The SFHH. (Fatherlessness)** 