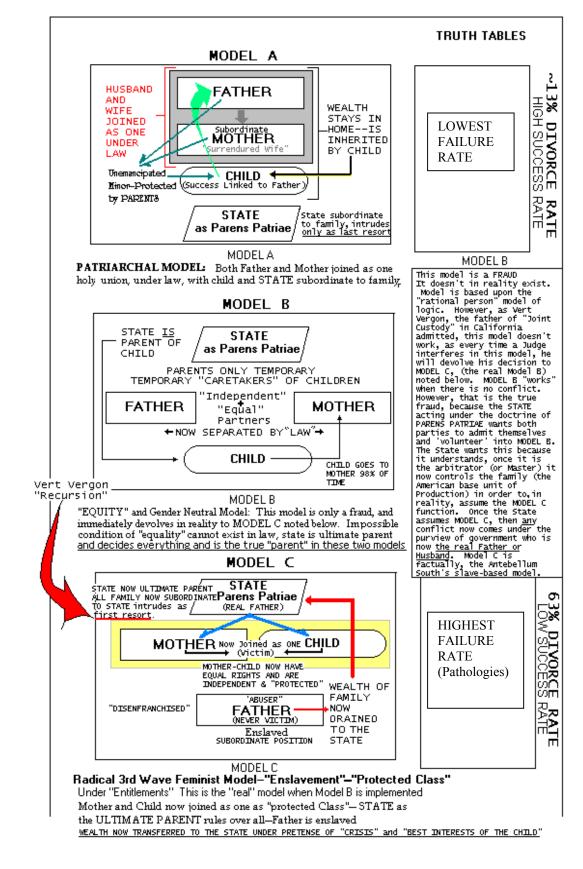

## CHART 18

Oddly, (this was never the intent when I first developed this chart, but by accident it fell on the floor and I instantly recognized the model) when you turn the Krell Welfare Machine upside down, you get our American form of government. Here you see sexual regulation at work. You see Fatherhood held in high esteem, you see marriage, family, stability, eugenics all working towards a regulated society. As Freud, Plutarch and other great thinkers all noted "In order to have an advanced society, you need sexual regulation." This is the advanced society model, with individual savings, free enterprise and the rule of law supporting it, both regulating society and advancing it. With this model it is impossible to have a Krell Welfare Machine (Socialist/Communist) form of government. It was Marx himself who recognized this, as he knew that no society could be both socialist and capitalist. This is why the inverse of the Krell Machine, turns out to be our American form of government. Simply put, this nation will either be a Patriarchal nation, or it will be Matriarchal. (Matriarchal closely delineated to Socialist Marxist forms of government and Patriarchy intimately aligned to Capitalist and Free Enterprise forms of government. Again, quoting from Milton Freedman, in his book *Capitalism and Freedom*, he notes this when he admonishes those "[whose] idea is the advocacy of 'Democratic Socialism'" which he concludes "[that] only certain combinations of political and economic arrangements are possible, that in particular, a society that is socialist **cannot** be democratic."[Chapter 1, pg. 32]

This nation will either be a Patriarchal one, or a Matriarchal one—the two, like matter cannot be combined. Marx knew this, and those students of Marx will note, one of the first things he did was to "free" women from marriage. The Bolshevik revolution itself was predicated on allowing women to enter the workforce. We have to, like Mr. Freedman above, recommends: stop deluding ourselves—and from the facts and figures (and total destruction) which feminism has burdened upon this society, either choose to have the chart either turned as in Chart 17 or turned upside down into Matriarchy as Chart 16 depicts.