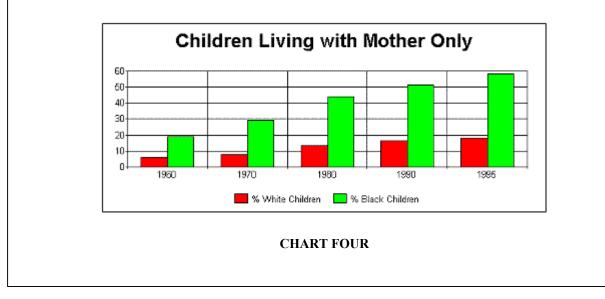

#### **CHART FIVE**

As the Matriarchal subculture now takes hold of the society, children propagated into this new feminized and matriarchal reality, now are developing in a defective area of the Single Female Headed Household (SFHH) which is now receiving artificial life and propagation from the money scheme silently placed against the populace of INFINITE DEBT. This debt is what congress now funds Welfare and all its attendant Socialist Fabian program's with, without the general public initially being burdened or concerned about the real implications and/or costs. It creates what I call the Boiling Frog syndrome where now, government steals silently from the public, empowered through the "social cause" of Radical Third Wave Feminism (Socialism). Meanwhile, the public has no idea what is transpiring, for they are removed from the "social dream" of which the ruling oligarchy is intentionally implementing against them.

Soon, as the SFHH is propagating more and more children, this unregulated pressure through the uncontrolled sexual anarchy builds up—where there are a surplus of children created out of this "Village" dream, and with no structure nor control from fatherhood, then begins to exponentially inject social pathology into the surrounding culture.