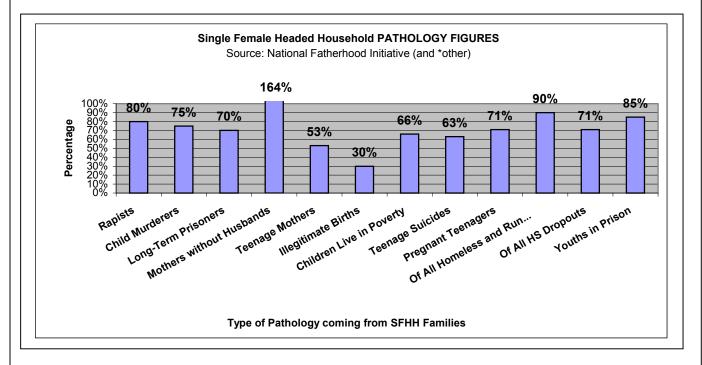

Biologica Father Biological Mother Alone Cohabiting Homes and Battered Children, 1994 CHART 13

99

Chart 21 Teenagers Ever Expelled from School by Family Background Percent Expelled

Again, children subjected to the miracle of the Krell Welfare Machine, become: (According to a new publication called Getting Men Involved: The Newsletter of the Bay Area Male Involvement Network), Spring 1997: 63% of youth suicides are from fatherless homes (Source: U.S. D.H.H.S., Bureau of the Census)

Only 6

90% of all homeless and runaway children are from fatherless homes

85% of all children that exhibit behavioral disorders come from fatherless homes (Source: Center for Disease Control) 80% of rapists motivated with displaced anger come from fatherless homes (Source: Crim. Justice & Behavior, Vol 14, p. 403-26, 1978.) 71% of all high school dropouts come from fatherless homes (Source: Nat. Principals Association Report on the State of High Schools.) 75% of all adolescent patients in chemical abuse centers come from fatherless homes (Source: Rainbows for all God's Children.) 70% of juveniles in state-operated institutions come from fatherless homes (Source: U.S. Dept. of Justice, Special Report, Sept 1988) 85% of all youths sitting in prisons grew up in a fatherless home (Source: Fulton Co. Georgia jail pop., Texas Dept. of Corrections 1992) (Because only a portion of each age group grew up in a fatherless home.) these statistics translate to mean that children from fatherless homes are:

5 times more likely to commit suicide 32 times more likely to run away 20 times more likely to have behavioral disorders 14 times more likely to commit rape 9 times more likely to drop out of high school 10 times more likely to abuse chemical substances

9 times more likely to end up in a state-operated institution

20 times more likely to end up in prison.

**AGAIN,** it is INCONTROVERTABLE, that the main social pathology powering this Krell Welfare Machine extends directly from the entity that they themselves created (it was never voted in by the public). **The SFHH. (Fatherlessness)** 