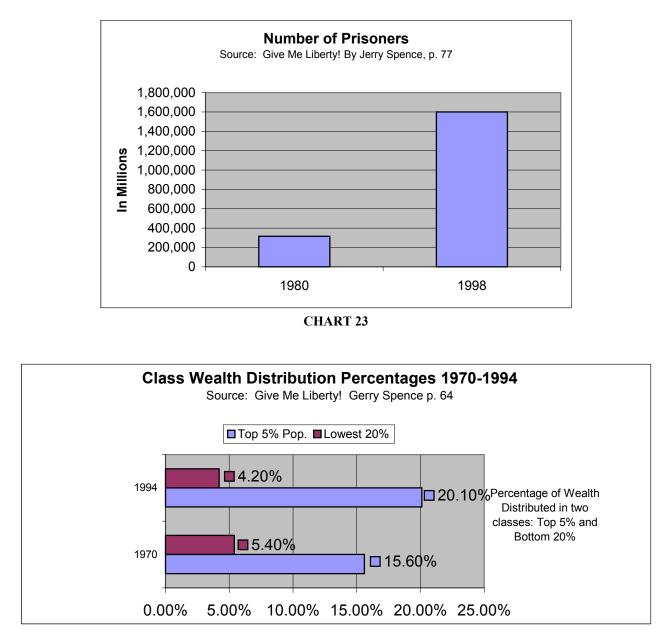

## CHART 24

As prison populations go up—a small elite's wealth go up. Again, huge profits are drained from the public coffer's not via private industry, but through the vehicle of the Krell Welfare Machine, of which a true public accounting is impossible. Again, this is purely Krell, and people have no comprehension of the problem, nor of the moneys which are being stolen through this fraud, but they are incomprehensible.