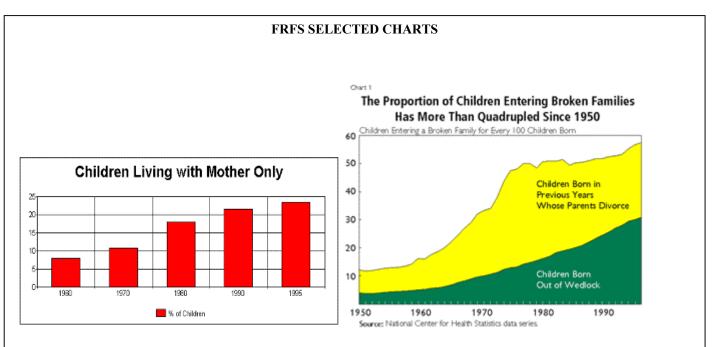

## FRFS

## **CHART TWO**

This chart exposes the dynamics of what happened. As we can see, marriage was at a steady rise for both whites and black, up until the tell-tale time frame of 1955. Then "something" happened. We can see that the Black populace (the first to receive the "miracle" of welfare—instantly plummeted. Surprisingly, they had matched the whites in marriage percentages (apparently—they were receiving the wealth of the nation. As a footnote—it is interesting to note that during this time and right up into the late 1960's the blacks had some of the highest performing high schools in the nation. This of course was eradicated by Radical Third Wave Feminism and Welfare, of which hit this unsuspecting population.) Shortly thereafter, we can see the effects against the white populace, whom then begins the same linear decline. As this decline continued, (empowered by the creation and sustained through massive public funding) the social pathology now seeded, and funded by public governments—is well on its way to creating the Krell Welfare Machine I speak of in this book, <u>Suffering Patriarchy</u>.